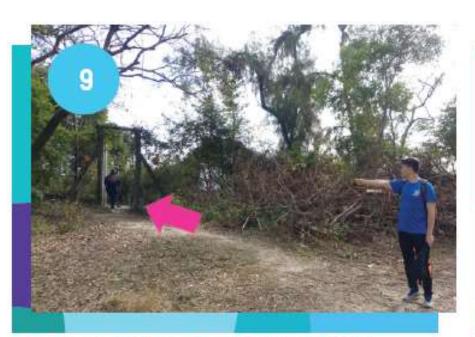

Junction between Distance Post C6119 and M175

Turn right at the entrance of Yuen Tsuen Ancient Trail C6119 and head to Tai Tong Barbecue Site.

Move along Yuen Tsuen Ancient Trail (C6119 - C6124)

Follow the directions to Tai Tong Nature Trail at the junction.

Move along Yuen Tsuen Ancient Trail (C6119 - C6124)

Follow the directions to Tai Tong Nature Trail at the junction.

Move along Yuen Tsuen Ancient Trail (C6119 - C6124)

Follow the directions to Tai Tong Nature Trail at the junction.