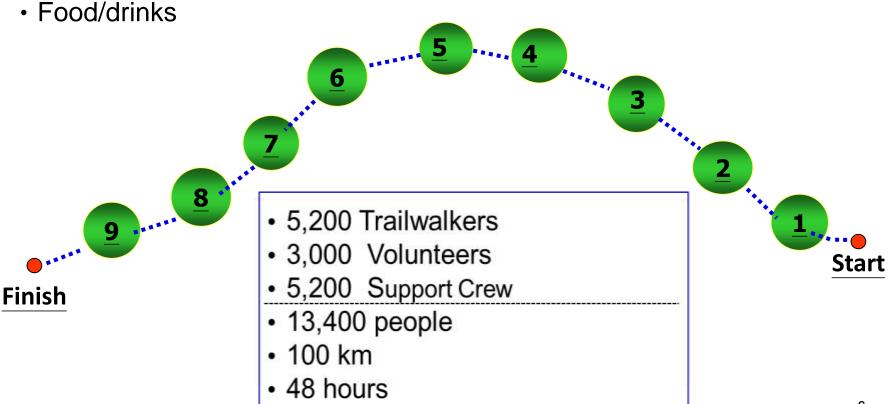

vent open to public, 100 teams raised HK\$208,000       |
| 1997 | Oxfam became sole Organizer, 701 teams raised HK\$11,640,198                           |
| 1999 | Started to be "exported" overseas and becoming international                           |
| 2019 | OTW will be held in 14 cities                                                          |



## OXFAM TRAILWALKER 2019 – NEW ARRANGEMENTS



 New Finish Point – Chu Hai College of Higher Education (Longest route of OTW – 100.8 Km)

Revised Route – Checkpoint 9 to Finish Point

New Timing System

# ROUTE OF OXFAM TRAILWALKER





#### **OTW ROUTE ELEVATION**



•23 peaks | Total ascent 4,550m | 14,928 feet



# OXFAM TRAILWALKER EVERYONE SAFE & HAPPY



- Tents
- Electricity
- Telecom + computers

- Toilets
- First Aid
- Furnishing



#### BEGIN W/ AN END IN MIND



- from Stephen Covey (1932-2012)



#### **THEME OF 2019**







OXFAM TRAILWALKER 15-17/11/2019 | DONATE NOW TO REACH MORE SMALLHOLDER FARMERS WITH OUR DEVELOPMENT PROGRAMMES

Principal Spansor



Lagistica Sponsora 亞洲萬里通





















STEELS DOWN













































#### **EVENT DATES**



## 15 – 17 November 2019

#### Organiser



#### **Principal Sponsor**



### ROUTE





#### THE ROUTE



- Start Point: Pak Tam Chung, Sai Kung
- Finish Point (NEW!) Chu Hai College of Higher Education
- The first 87.7 km = Sections 1 to 9 of the MacLehose Trail (M001 M174)
- The last 13.1km = follows the Yuen Tsuen Ancient Trail (C6119-C6124), turns left onto the Tai Lam Forest Track, makes its way back to the MacLehose Trail (M178 –