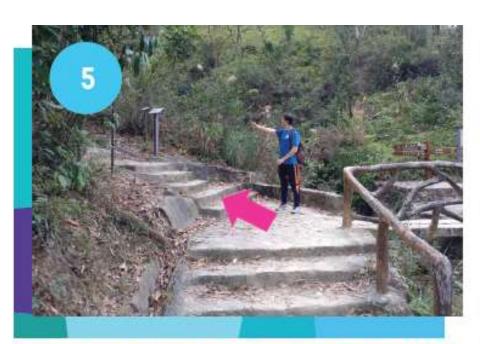

Move along Yuen Tsuen Ancient Trail (C6119 - C6124)

Follow the directions to Tai Tong Nature Trail at the junction.

Move along Yuen Tsuen Ancient Trail (C6119 - C6124)

Follow the directions to Tai Tong Nature Trail at the junction.

Move along Yuen Tsuen Ancient Trail (C6119 - C6124)

Follow the direction heading to Tai Tong Barbecue Site at the junction.

Turn left to Tai Tong Shan Road then go upward to the Tai Lam Forest Track after reaching Tai Tong Barbecue Site.