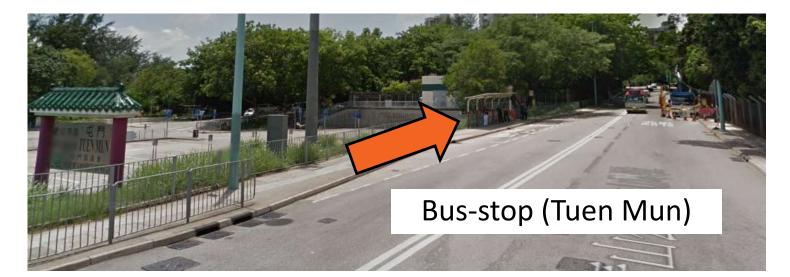

#### FACILITY NEAR FP – BUS / MINI-BUS TO HK ISLAND / KLN / TUEN MUN

Mini-bus (140M to Maritime Square @ Tsing Yi)