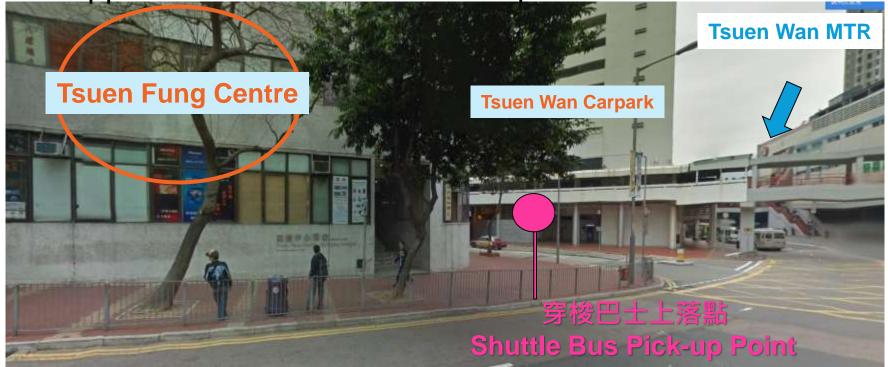

### PARKING/ SHUTTLE ARRANGEMENT AT CP8

- A free shuttle bus will be provided by Oxfam Hong Kong to run between Tsuen Wan MTR Station and the CP8 support area during peak hour
- From 16:00, 15 Nov to 23:00, 16 Nov

Support Team Shuttle Bus Pick-up Point in Tsuen Wan