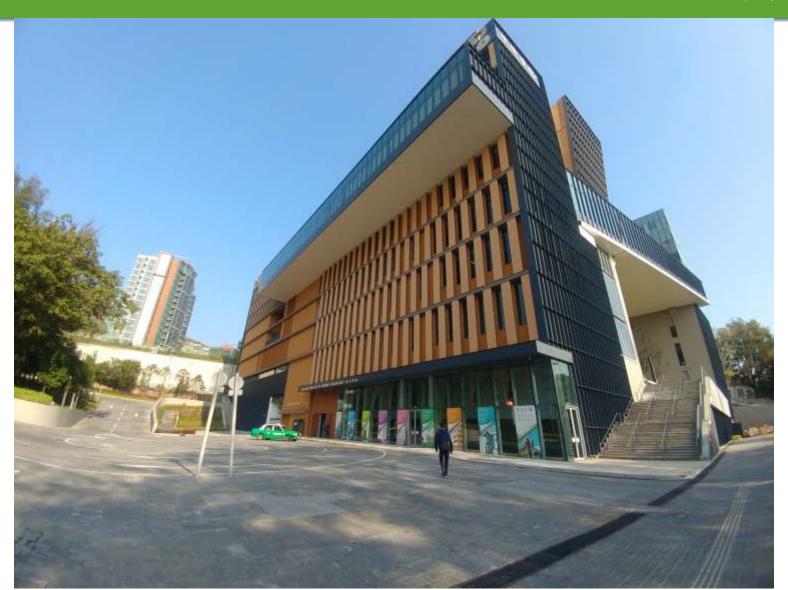

## OXFAM TRAILWALKER 2019 – NEW ARRANGEMENTS

 New Finish Point – Chu Hai College of Higher Education (Longest route of OTW – 100.8 Km)

Revised Route – Checkpoint 9 to Finish Point

New Timing System

### FINISH POINT — CHU HAI COLLEGE OF HIGHER EDUCATION 與於 Mens Kong Kong Kong