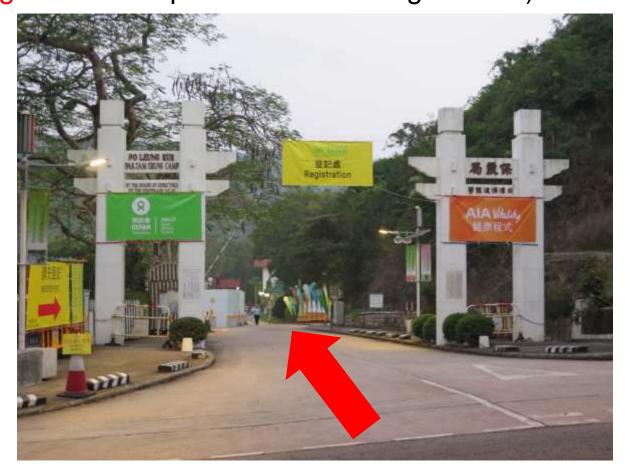

## START POINT (PAK TAM CHUNG)

Start Point Registration Hall is located at Pak Tam Chung Holiday Camp Sports Pavilion (\*\*Teams must register at least 30-45 minutes before starting. Please be punctual for the registration)

### START AREA