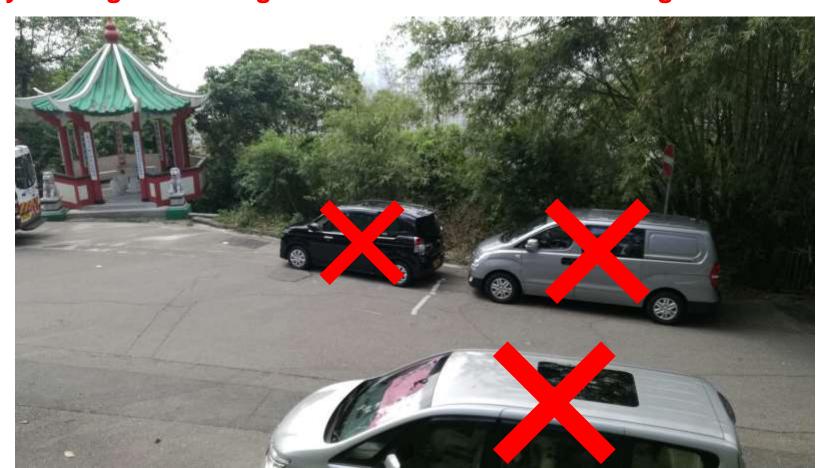

### CP3 – KEI LING HA

Close at 07:00, Saturday

- NO vehicles are allowed to access CP3 directly
- Loading/ Unloading/ Parking is NOT allowed around the entrance of this checkpoint
- The car park near Shui Long Wo (next to CP3) will be closed and allows only dropping off of passengers and goods.