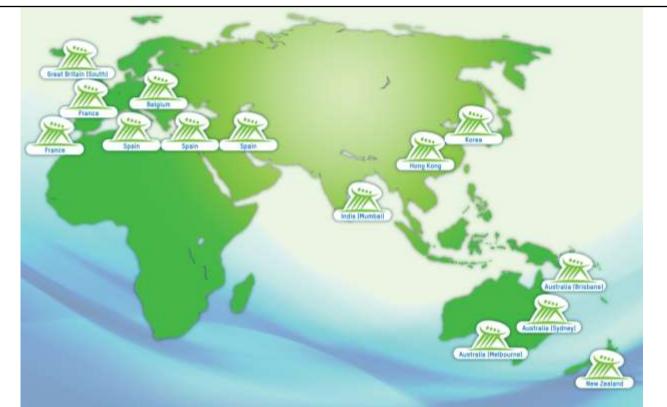

# OTW HISTORY – A GLOBAL MOVEMENT (2019)

| 1981 | "Exercise Trailwalker" started by the Gurkhas Army stationed in HK, raising HK\$80,000 |
|------|----------------------------------------------------------------------------------------|
| 1986 | Oxfam started to co-organise, event open to public, 100 teams raised HK\$208,000       |
| 1997 | Oxfam became sole Organizer, 701 teams raised HK\$11,640,198                           |
| 1999 | Started to be "exported" overseas and becoming international                           |
| 2019 | OTW will be held in 14 cities                                                          |