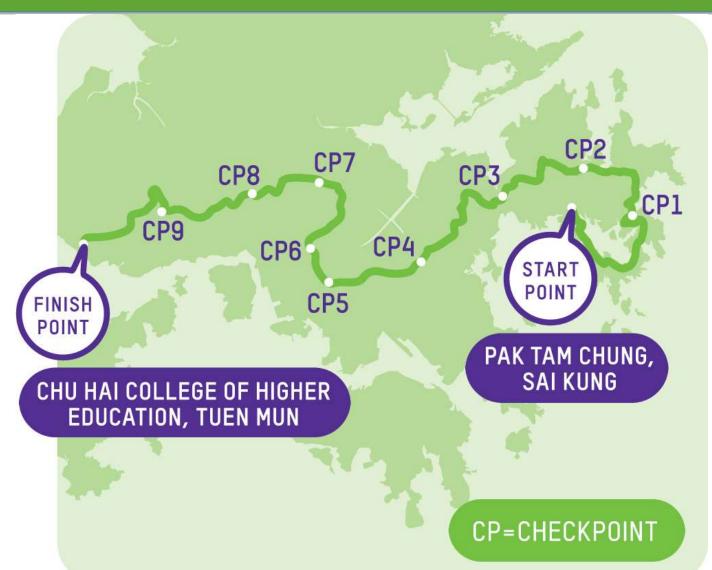

## OXFAM TRAILWALKER 2019 – NEW ARRANGEMENTS

 New Finish Point – Chu Hai College of Higher Education (Longest route of OTW – 100.8 Km)

Revised Route – Checkpoint 9 to Finish Point

New Timing System

# ROUTE OF OXFAM TRAILWALKER

#### THE ROUTE

- Start Point: Pak Tam Chung, Sai Kung
- Finish Point (NEW!) Chu Hai College of Higher Education
- The first 87.7 km = Sections 1 to 9 of the MacLehose Trail (M001 M174)
- The last 13.1km = follows the Yuen Tsuen Ancient Trail (C6119-C6124), turns left onto the Tai Lam Forest Track, makes its way back to the MacLehose Trail (M178 – M193 + countdown banners)
- The route to the Finish Point can be challenging, with some unpaved and uphill paths
- Every walker MUST practise on all ten sections of the trail, especially the final section
- Participants should stay on the marked course. Shortcuts are strictly prohibited and penalty will be imposed. The Organiser will not record the results and rankings of participants who are found to have taken shortcuts.

#### **ROUTE FROM CP9 TO FINISH POINT**

Revised route: Before passing distance post M175, it leaves the MacLehose Trail, turns right and follows the Yuen Tsuen Ancient Trail all the way to Tai Tong Barbecue Site (C6119 to C6124). The route then turns left onto the Tai Lam Forest Track and makes its way back to the MacLehose Trail, where it runs from distance post M178 to M193. It then finally passes through Tsing Ying Road and ends at Chu Hai College of Higher Education