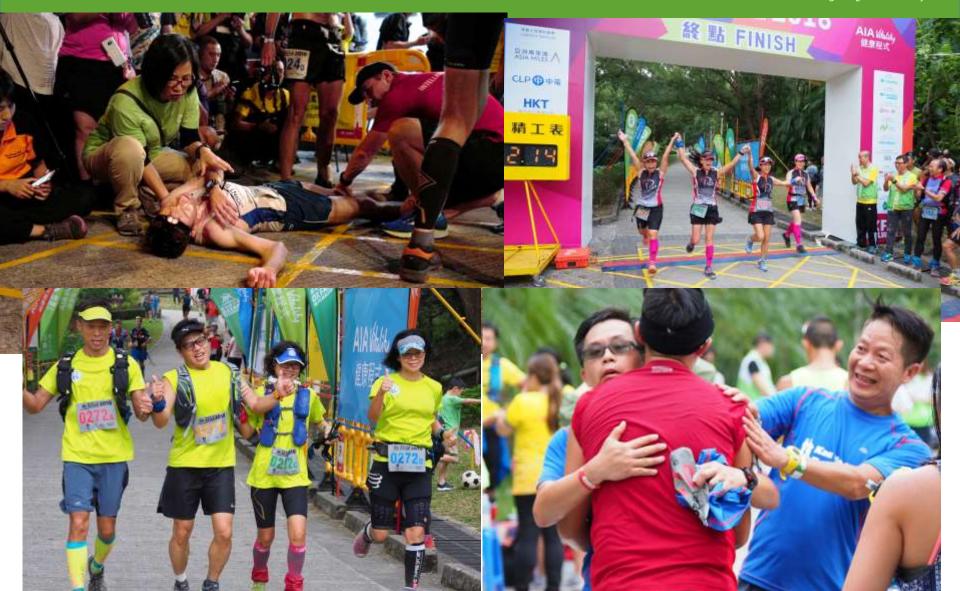

#### Photos on event day

CPs can be very crowded, so please be patient.

# AFTER WALKING THE 100KM TRAIL...

# FINISH POINT ARRANGEMENTS

- The Finish Time is determined by the arrival time of the last member of the Team.
- After crossing the Finish Arch, show your number bibs and bracelets to the officials at Finish Tent.