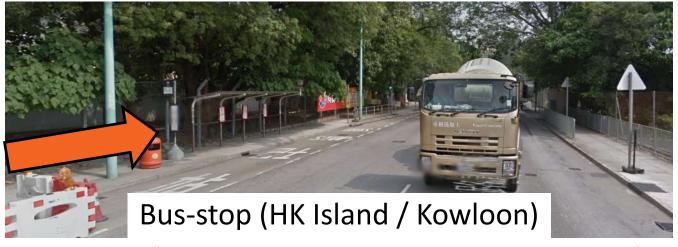

#### FACILITY NEAR FP – BUS / MINI-BUS TO HK ISLAND / KLN / TUEN MUN

Mini-bus (140M to Maritime Square @ Tsing Yi)