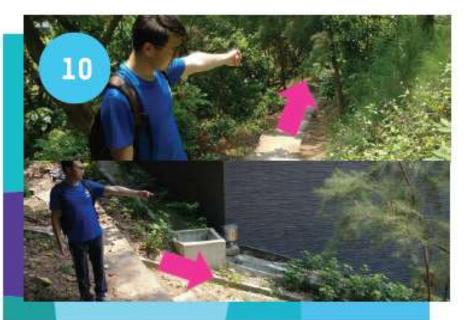

Move along Yuen Tsuen Ancient Trail (C6119 - C6124)

Follow the direction heading to Tai Tong Barbecue Site at the junction.

Turn left to Tai Tong Shan Road then go upward to the Tai Lam Forest Track after reaching Tai Tong Barbecue Site.

Follow the Tai Lam Forest Track and turn right at the junction, then follow the MacLehose Trail to M178 and move on to M193.

Between Distance Post M193 and M194

Move along Section 10 of the MacLehose Trail, turn left to the gate after about 320m pass Distance Post M193.