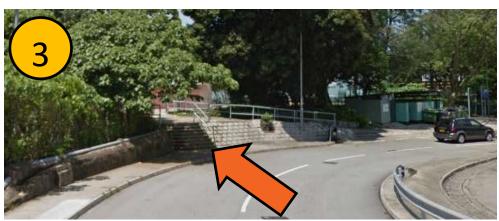

Head to Tsing Ying Road by taking the big stairs down.

At the end of the stairs, turn right and walk 600m. The Finish Arch will be found at Chu Hai College of Higher Education.

Please keep quiet, especially at night and in the early hours of the morning, as the path is close to residences.

Cross the finish line at Chu Hai College of Higher Education.