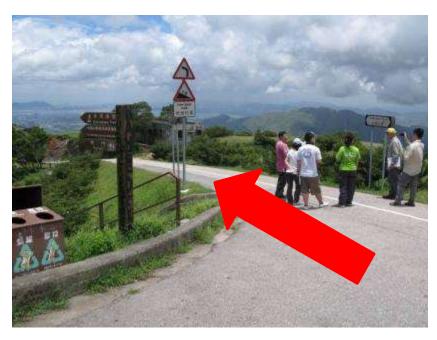

### CP9 – TAI LAM CHUNG RESERVOIR

### CP9 (TAI LAM CHUNG RESERVOIR) TO FINISH POINT

**Revised route: Before** passing distance post M175, it leaves the MacLehose Trail, turns right and follows the **Yuen Tsuen Ancient** Trail all the way to Tai **Tong Barbecue Site** (C6119 to C6124). The route then turns left onto the Tai Lam **Forest Track and** makes its way back to the MacLehose Trail. where it runs from distance post M178 to M193. It finally passes through Tsing Ying Road and ends at Chu Hai College of Higher Education.