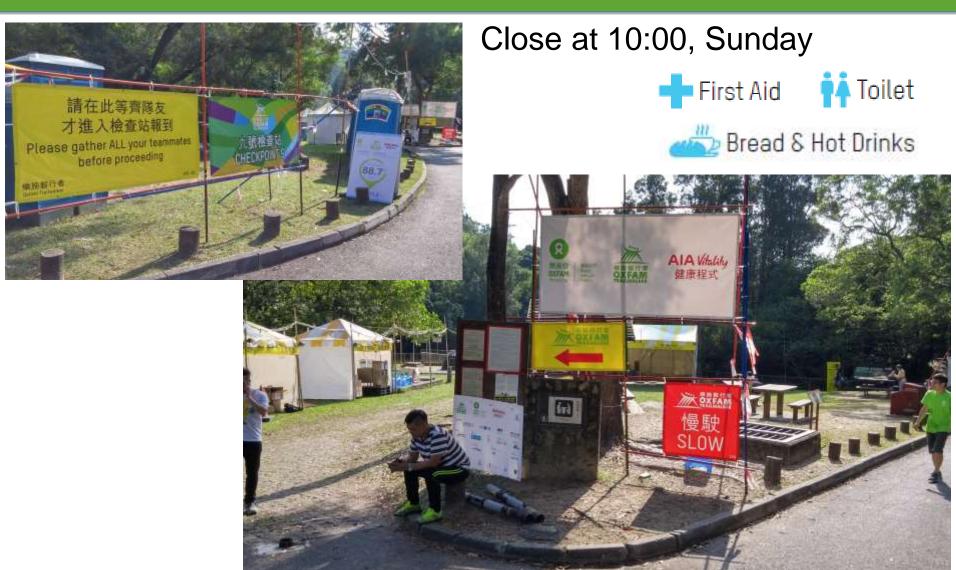

### CP1 – SAI WAN VILLAGE

Close at 21:00, Friday First Aid Toilet

### CP2 – PAK TAM AU

Close at midnight, Saturday

### CP3 – KEI LING HA

Close at 07:00, Saturday

- NO vehicles are allowed to access CP3 directly
- Loading/ Unloading/ Parking is NOT allowed around the entrance of this checkpoint
- The car park near Shui Long Wo (next to CP3) will be closed and allows only dropping off of passengers and goods.

### **CP5 – BEACON HILL**

Close at 17:00, Saturday First Aid in Toilet

#### Close at 21:00, Saturday

 Udon and Rice Ball will be provided during peak hours while stocks last

#### Close at 01:00, Sunday

#### Close at 07:00, Sunday