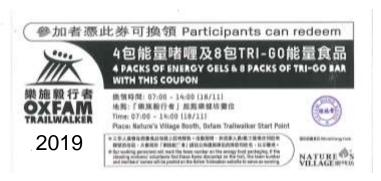

#### BEFORE START, YOU CAN...

- Refill Water (bring your own water bottle/ water bag)
- Redeem Energy Food
  - Each walker has 2 bars & 1 gel