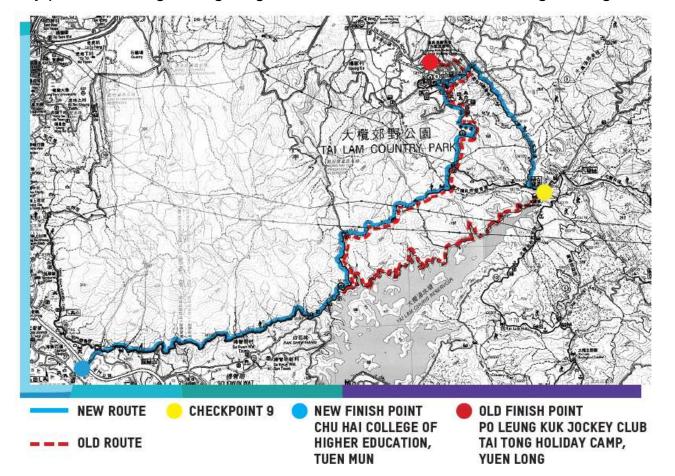

## OXFAM TRAILWALKER 2019 – NEW ARRANGEMENTS

 New Finish Point – Chu Hai College of Higher Education (Longest route of OTW – 100.8 Km)

Revised Route – Checkpoint 9 to Finish Point

New Timing System

#### **ROUTE FROM CP9 TO FINISH POINT**

Revised route: Before passing distance post M175, it leaves the MacLehose Trail, turns right and follows the Yuen Tsuen Ancient Trail all the way to Tai Tong Barbecue Site (C6119 to C6124). The route then turns left onto the Tai Lam Forest Track and makes its way back to the MacLehose Trail, where it runs from distance post M178 to M193. It then finally passes through Tsing Ying Road and ends at Chu Hai College of Higher Education

### CP9 (TAI LAM CHUNG RESERVOIR) TO FINISH POINT

**Revised route: Before** passing distance post M175, it leaves the MacLehose Trail, turns right and follows the **Yuen Tsuen Ancient** Trail all the way to Tai **Tong Barbecue Site** (C6119 to C6124). The route then turns left onto the Tai Lam **Forest Track and** makes its way back to the MacLehose Trail. where it runs from distance post M178 to M193. It finally passes through Tsing Ying Road and ends at Chu Hai College of Higher Education.