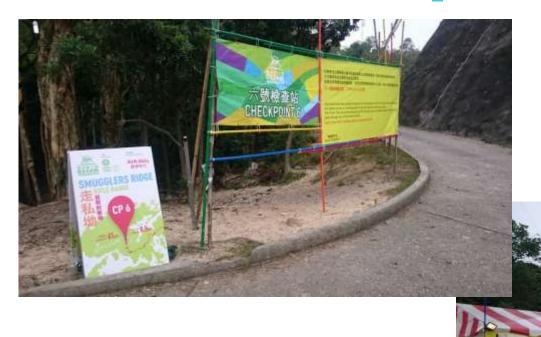

### **CP6 - TEMPORARY TRAFFIC ARRANGEMENTS**

Golden Hill
Road (Kam
Shan Road) will
be temporarily
closed during
the event

If driving is unavoidable, please park at the public car park at Tai Po Road (Piper's Hill), then walk about 3km to CP6 support area

### **CP6 - SMUGGLERS RIDGE RIFLE RANGE**