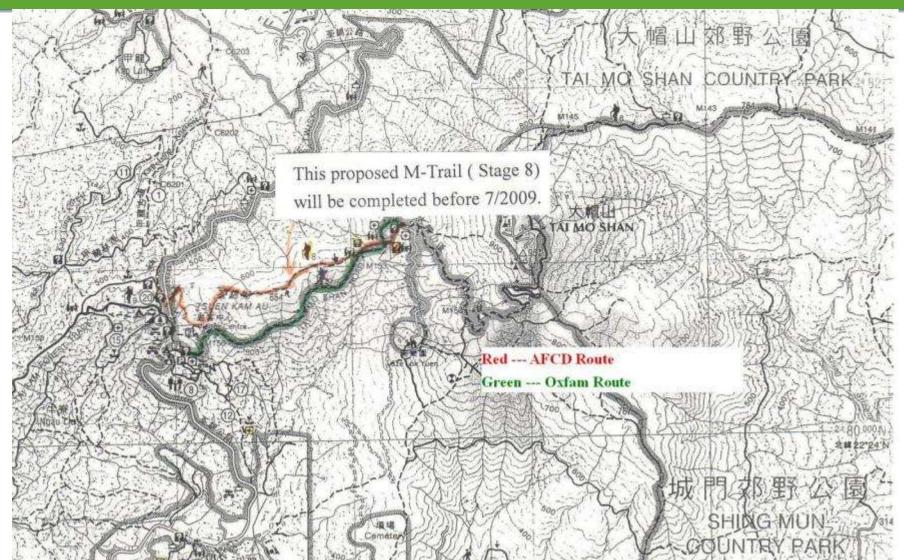

### PART OF THE MACLEHOSE WAS CHANGED BY AFCD IN 2009

Trailwalkers will follow the OLD trail = walk from M153 along Tai Mo Shan Road (vehicular) to CP8

### PART OF THE MACLEHOSE WAS CHANGED BY AFCD IN 2009