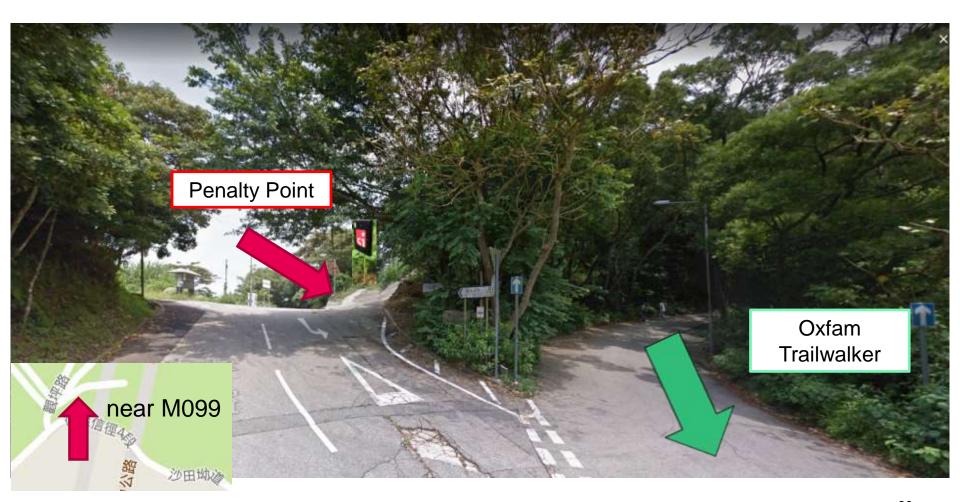

#### PENALTY POINT

- To ensure the safety and fairness, shortcut is strictly prohibited
- Two Penalty Points will be added:
  - 1) 4p: Between CP4 (Gilwell Camp) and CP5 (Beacon Hill), near M099 (Tiu Tso Ngam near Kwun Ping Road).
  - 2) 9p: Passed CP9 (Kut Hing Bridge), near M175
- Any team having any member of the team found to have passed the Point will have 120 minutes added to the finishing time of the team. If having record at both Penalty Points, 240 minutes will be added to the team.

### **PENALTY POINT 9P**