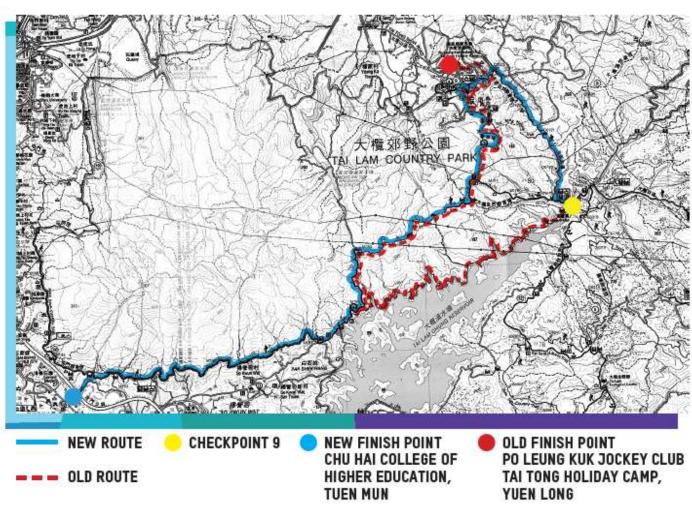

## OXFAM TRAILWALKER 2019 – NEW ARRANGEMENTS

 New Finish Point – Chu Hai College of Higher Education (Longest route of OTW – 100.8 Km)

Revised Route – Checkpoint 9 to Finish Point

New Timing System

#### THE ROUTE

- Start Point: Pak Tam Chung, Sai Kung
- Finish Point (NEW!) Chu Hai College of Higher Education
- The first 87.7 km = Sections 1 to 9 of the MacLehose Trail (M001 M174)
- The last 13.1km = follows the Yuen Tsuen Ancient Trail (C6119-C6124), turns left onto the Tai Lam Forest Track, makes its way back to the MacLehose Trail (M178 – M193 + countdown banners)
- The route to the Finish Point can be challenging, with some unpaved and uphill paths
- Every walker MUST practise on all ten sections of the trail, especially the final section
- Participants should stay on the marked course. Shortcuts are strictly prohibited and penalty will be imposed. The Organiser will not record the results and rankings of participants who are found to have taken shortcuts.

#### **ROUTE FROM CP9 TO FINISH POINT**

Revised route: Before passing distance post M175, it leaves the MacLehose Trail, turns right and follows the Yuen Tsuen Ancient Trail all the way to Tai Tong Barbecue Site (C6119 to C6124). The route then turns left onto the Tai Lam Forest Track and makes its way back to the MacLehose Trail, where it runs from distance post M178 to M193. It then finally passes through Tsing Ying Road and ends at Chu Hai College of Higher Education

### CP9 (TAI LAM CHUNG RESERVOIR) TO FINISH POINT

**Revised route: Before** passing distance post M175, it leaves the MacLehose Trail, turns right and follows the **Yuen Tsuen Ancient** Trail all the way to Tai **Tong Barbecue Site** (C6119 to C6124). The route then turns left onto the Tai Lam **Forest Track and** makes its way back to the MacLehose Trail. where it runs from distance post M178 to M193. It finally passes through Tsing Ying Road and ends at Chu Hai College of Higher Education.