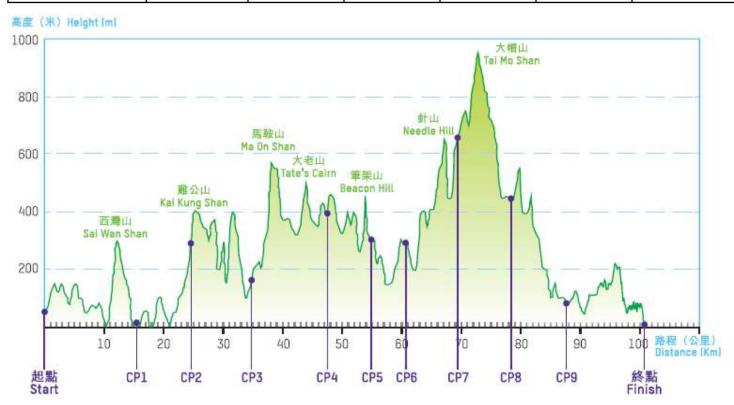

# ROUTE OF OXFAM TRAILWALKER

#### **OTW ROUTE ELEVATION**

•23 peaks | Total ascent 4,550m | 14,928 feet