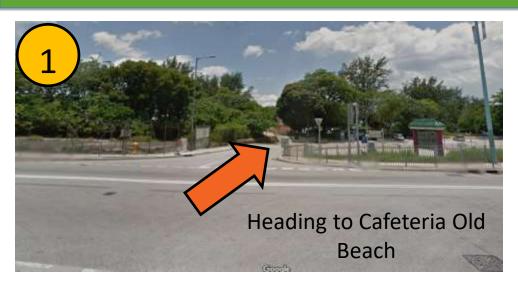

# FACILITY NEAR FP – SHOWER (CAFETERIA OLD BEACH)

Take stairs to Cafeteria Old Beach