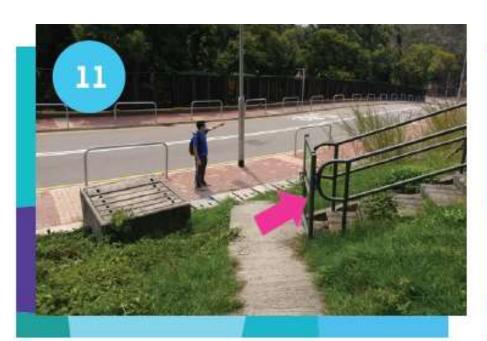

Follow the Tai Lam Forest Track and turn right at the junction, then follow the MacLehose Trail to M178 and move on to M193.

Between Distance Post M193 and M194

Move along Section 10 of the MacLehose Trail, turn left to the gate after about 320m pass Distance Post M193.

Head to Tsing Ying Road by taking the big stairs down.

At the end of the stairs, turn right and walk 600m. The Finish Arch will be found at Chu Hai College of Higher Education.

Please keep quiet, especially at night and in the early hours of the morning, as the path is close to residences.