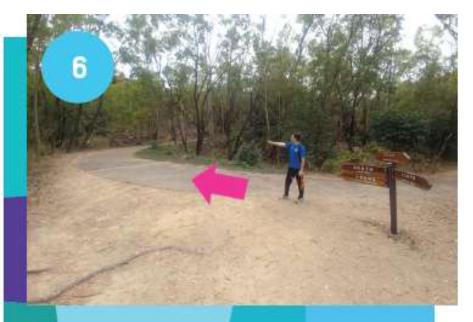

Move along Yuen Tsuen Ancient Trail (C6119 - C6124)

Follow the direction heading to Tai Tong Barbecue Site at the junction.

Turn left to Tai Tong Shan Road then go upward to the Tai Lam Forest Track after reaching Tai Tong Barbecue Site.

Follow the Tai Lam Forest Track and turn right at the junction, then follow the MacLehose Trail to M178 and move on to M193.

Between Distance Post M193 and M194

Move along Section 10 of the MacLehose Trail, turn left to the gate after about 320m pass Distance Post M193.