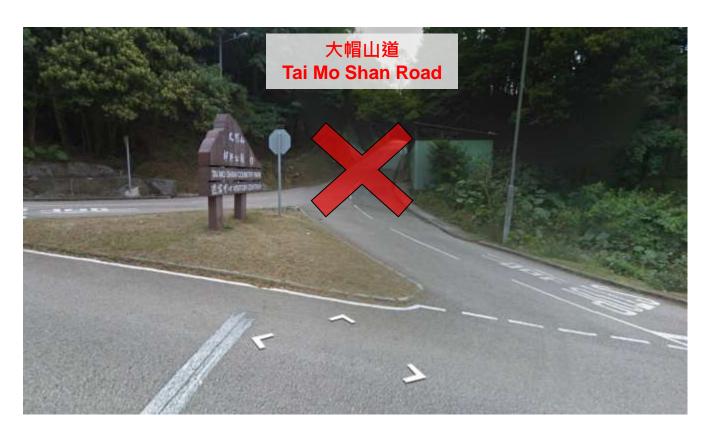

### PART OF THE MACLEHOSE WAS CHANGED BY AFCD IN 2009

Trailwalkers will follow the OLD trail = walk from M153 along Tai Mo Shan Road (vehicular) to CP8

### **ROAD CLOSURE AT CP8**

Please note that Tai Mo Shan Road will be closed during the event

NO support teams' vehicles are allowed to access Tai Mo Shan

Road

### **ROAD CLOSURE AT CP8**

Support teams are strongly advised NOT to drive to CP8. Illegal parking will be booked or towed by Police.