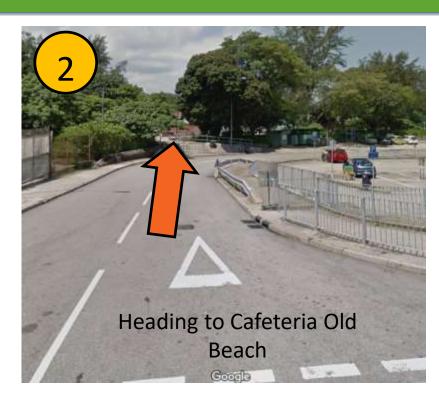

# FACILITY NEAR FP – SHOWER (CAFETERIA OLD BEACH)

Take stairs to Cafeteria Old Beach