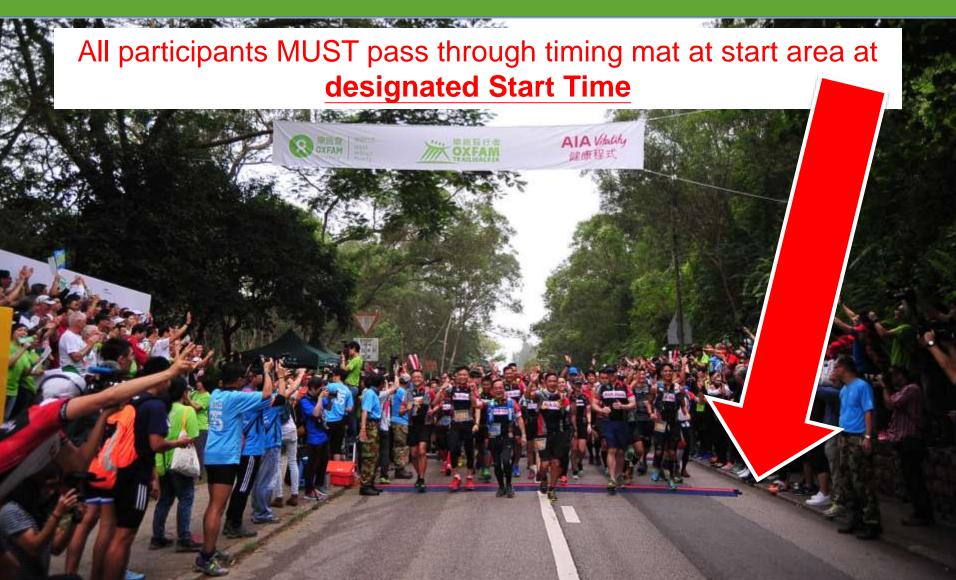

# TIMING RECORD START POINT & FINISH POINT OXFAM Hong Kong

Display your bib at eye-catching position

Show your bracelet

Team of 4, report to SP's
Registration Hall/FP's Checkin Tent to be sensed by timing
device

At SP, participants must walk pass a timing mattress at designated Start Time. At FP, walk pass mattress to record finishing time.

### START AREA