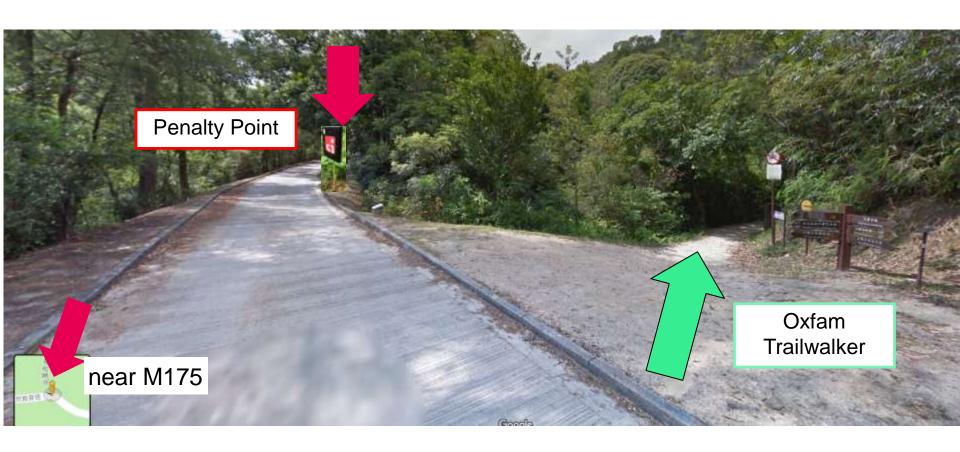

#### PENALTY POINT

- To ensure the safety and fairness, shortcut is strictly prohibited
- Two Penalty Points will be added:
  - 1) 4p: Between CP4 (Gilwell Camp) and CP5 (Beacon Hill), near M099 (Tiu Tso Ngam near Kwun Ping Road).
  - 2) 9p: Passed CP9 (Kut Hing Bridge), near M175
- Any team having any member of the team found to have passed the Point will have 120 minutes added to the finishing time of the team. If having record at both Penalty Points, 240 minutes will be added to the team.

### **PENALTY POINT 9P**

### CP9 (TAI LAM CHUNG RESERVOIR) TO FINISH POINT

**Revised route: Before** passing distance post M175, it leaves the MacLehose Trail, turns right and follows the **Yuen Tsuen Ancient** Trail all the way to Tai **Tong Barbecue Site** (C6119 to C6124). The route then turns left onto the Tai Lam **Forest Track and** makes its way back to the MacLehose Trail. where it runs from distance post M178 to M193. It finally passes through Tsing Ying Road and ends at Chu Hai College of Higher Education.