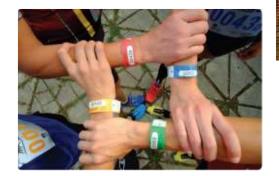

# TIMING RECORD AT CHECKPOINTS

Display your bib at eye-catching position

Show your bracelet

Team of 4, report to Check-in & Information Tent to be sensed by timing device

Team of 4, must pass the timing device set at exit of CPs

# TIMING RECORD START POINT & FINISH POINT OXFAM Hong Kong

Display your bib at eye-catching position

Show your bracelet

Team of 4, report to SP's
Registration Hall/FP's Checkin Tent to be sensed by timing
device

At SP, participants must walk pass a timing mattress at designated Start Time. At FP, walk pass mattress to record finishing time.