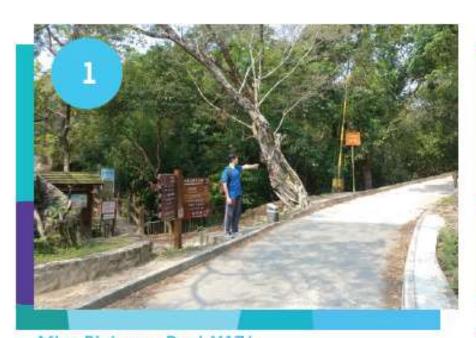

### Follow M Trail to Yuen Tsuen Ancient Trail

### CP9 → FINISH POINT

Follow M Trail to Yuen Tsuen **Ancient Trail** (before M175 > C6119 junction), turn right to Yuen Tsuen **Ancient Trail** 

After Distance Post M174
Participants follow the MacLehose Trail after checking in at CP9.

Junction between Distance Post C6119 and M175

Turn right at the entrance of Yuen Tsuen Ancient Trail C6119 and head to Tai Tong Barbecue Site.

Move along Yuen Tsuen Ancient Trail (C6119 - C6124)

Follow the directions to Tai Tong Nature Trail at the junction.