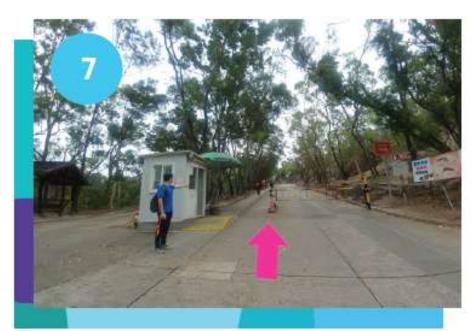

Follow the Tai Lam Forest Track and turn right at the junction, then follow the MacLehose Trail to M178 and move on to M193.

Between Distance Post M193 and M194

Move along Section 10 of the MacLehose Trail, turn left to the gate after about 320m pass Distance Post M193.

Head to Tsing Ying Road by taking the big stairs down.

At the end of the stairs, turn right and walk 600m. The Finish Arch will be found at Chu Hai College of Higher Education.

Please keep quiet, especially at night and in the early hours of the morning, as the path is close to residences.