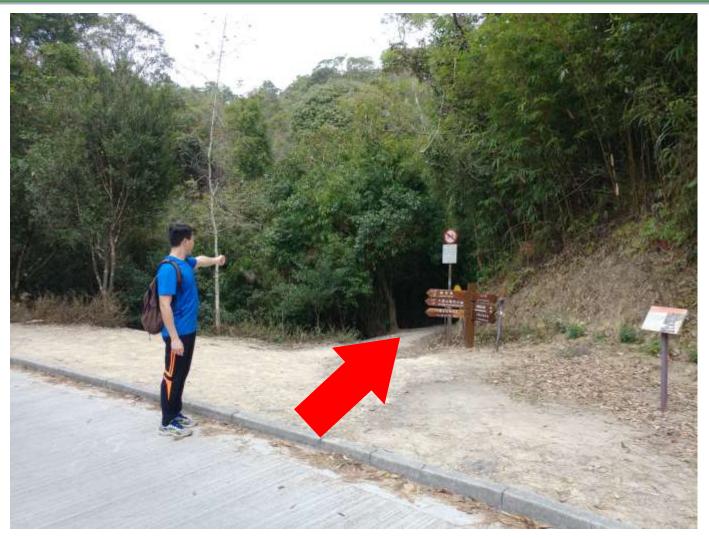

### CP9 → FINISH POINT

Follow M Trail to Yuen Tsuen **Ancient Trail** (before M175 > C6119 junction), turn right to Yuen Tsuen **Ancient Trail** 

After Distance Post M174
Participants follow the MacLehose Trail after checking in at CP9.

Junction between Distance Post C6119 and M175

Turn right at the entrance of Yuen Tsuen Ancient Trail C6119 and head to Tai Tong Barbecue Site.

Move along Yuen Tsuen Ancient Trail (C6119 - C6124)

Follow the directions to Tai Tong Nature Trail at the junction.