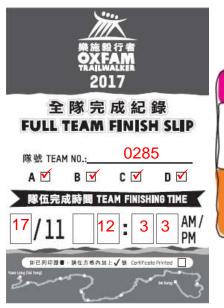

### RECEIVING CERTIFICATE

- 30 minutes after checking-in at FP, teams can collect certificates at the "Certificate Counter" then leave FP, OR
- Register with Counter staff to wait for going on stage to be presented certificates by our guests
- The Organiser may verify timing record with teams, please cooperate

### FINISH CERTIFICATE