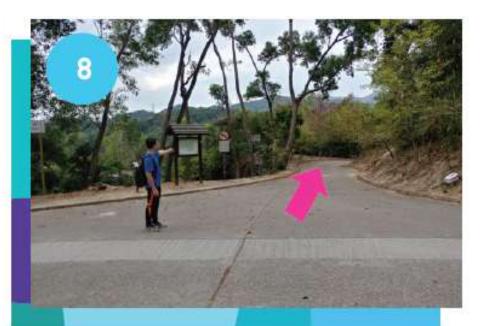

### CP9 → FINISH POINT

Follow M Trail to Yuen Tsuen **Ancient Trail** (before M175 > C6119 junction), turn right to Yuen Tsuen **Ancient Trail** 

After Distance Post M174
Participants follow the MacLehose Trail after checking in at CP9.

Junction between Distance Post C6119 and M175

Turn right at the entrance of Yuen Tsuen Ancient Trail C6119 and head to Tai Tong Barbecue Site.

Move along Yuen Tsuen Ancient Trail (C6119 - C6124)

Follow the directions to Tai Tong Nature Trail at the junction.