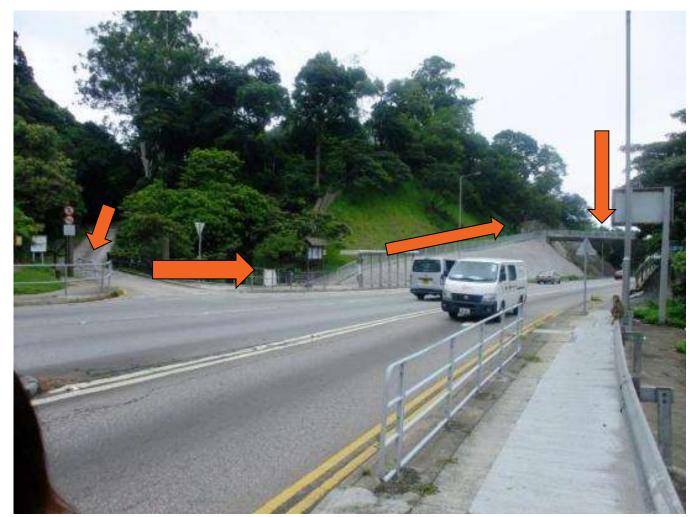

### CP9 (TAI LAM CHUNG RESERVOIR) TO FINISH POINT

**Revised route: Before** passing distance post M175, it leaves the MacLehose Trail, turns right and follows the **Yuen Tsuen Ancient** Trail all the way to Tai **Tong Barbecue Site** (C6119 to C6124). The route then turns left onto the Tai Lam **Forest Track and** makes its way back to the MacLehose Trail. where it runs from distance post M178 to M193. It finally passes through Tsing Ying Road and ends at Chu Hai College of Higher Education.

### CP9 → FINISH POINT

Follow M Trail to Yuen Tsuen **Ancient Trail** (before M175 > C6119 junction), turn right to Yuen Tsuen **Ancient Trail** 

After Distance Post M174
Participants follow the MacLehose Trail after checking in at CP9.

Junction between Distance Post C6119 and M175

Turn right at the entrance of Yuen Tsuen Ancient Trail C6119 and head to Tai Tong Barbecue Site.

Move along Yuen Tsuen Ancient Trail (C6119 - C6124)

Follow the directions to Tai Tong Nature Trail at the junction.