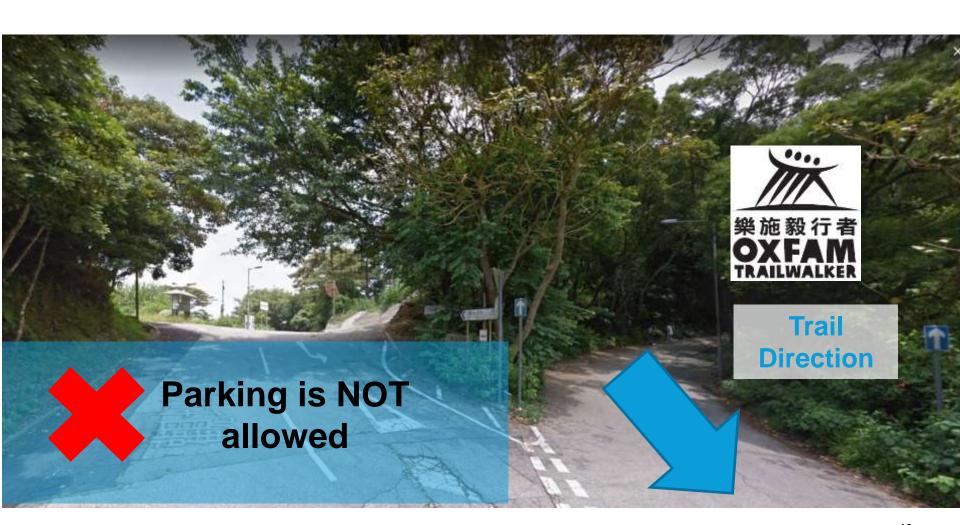

### CP3 – KEI LING HA

Close at 07:00, Saturday

- NO vehicles are allowed to access CP3 directly
- Loading/ Unloading/ Parking is NOT allowed around the entrance of this checkpoint
- The car park near Shui Long Wo (next to CP3) will be closed and allows only dropping off of passengers and goods.