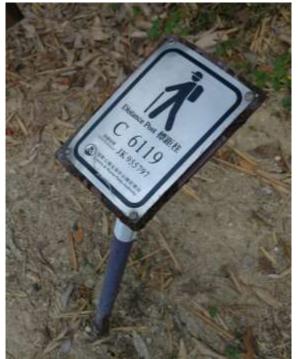

#### **ROUTE FROM CP9 TO FINISH POINT**

Revised route: Before passing distance post M175, it leaves the MacLehose Trail, turns right and follows the Yuen Tsuen Ancient Trail all the way to Tai Tong Barbecue Site (C6119 to C6124). The route then turns left onto the Tai Lam Forest Track and makes its way back to the MacLehose Trail, where it runs from distance post M178 to M193. It then finally passes through Tsing Ying Road and ends at Chu Hai College of Higher Education

### CP9 (TAI LAM CHUNG RESERVOIR) TO FINISH POINT

**Revised route: Before** passing distance post M175, it leaves the MacLehose Trail, turns right and follows the **Yuen Tsuen Ancient** Trail all the way to Tai **Tong Barbecue Site** (C6119 to C6124). The route then turns left onto the Tai Lam **Forest Track and** makes its way back to the MacLehose Trail. where it runs from distance post M178 to M193. It finally passes through Tsing Ying Road and ends at Chu Hai College of Higher Education.

Junction between Distance Post C6119 and M175

Turn right at the entrance of Yuen Tsuen Ancient Trail C6119 and head to Tai Tong Barbecue Site.

Move along Yuen Tsuen Ancient Trail (C6119 - C6124)

Follow the directions to Tai Tong Nature Trail at the junction.

Move along Yuen Tsuen Ancient Trail (C6119 - C6124)

Follow the directions to Tai Tong Nature Trail at the junction.

Move along Yuen Tsuen Ancient Trail (C6119 - C6124)

Follow the directions to Tai Tong Nature Trail at the junction.

Move along Yuen Tsuen Ancient Trail (C6119 - C6124)

Follow the direction heading to Tai Tong Barbecue Site at the junction.

Turn left to Tai Tong Shan Road then go upward to the Tai Lam Forest Track after reaching Tai Tong Barbecue Site.