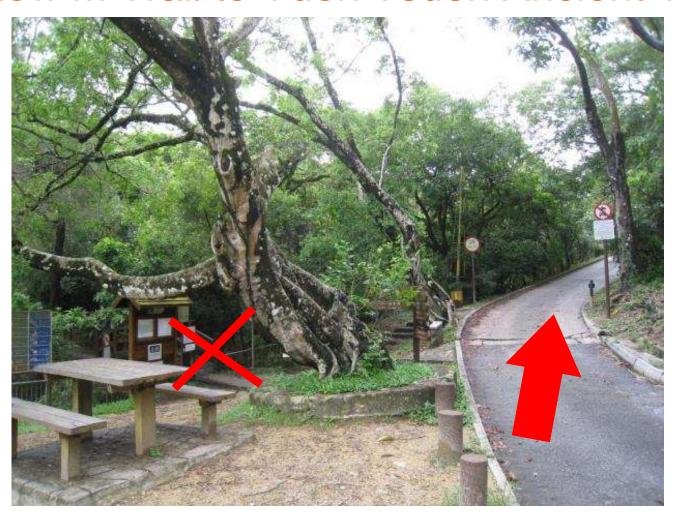

Move along Yuen Tsuen Ancient Trail (C6119 - C6124)

Follow the direction heading to Tai Tong Barbecue Site at the junction.

Turn left to Tai Tong Shan Road then go upward to the Tai Lam Forest Track after reaching Tai Tong Barbecue Site.

Follow the Tai Lam Forest Track and turn right at the junction, then follow the MacLehose Trail to M178 and move on to M193.

Between Distance Post M193 and M194

Move along Section 10 of the MacLehose Trail, turn left to the gate after about 320m pass Distance Post M193.