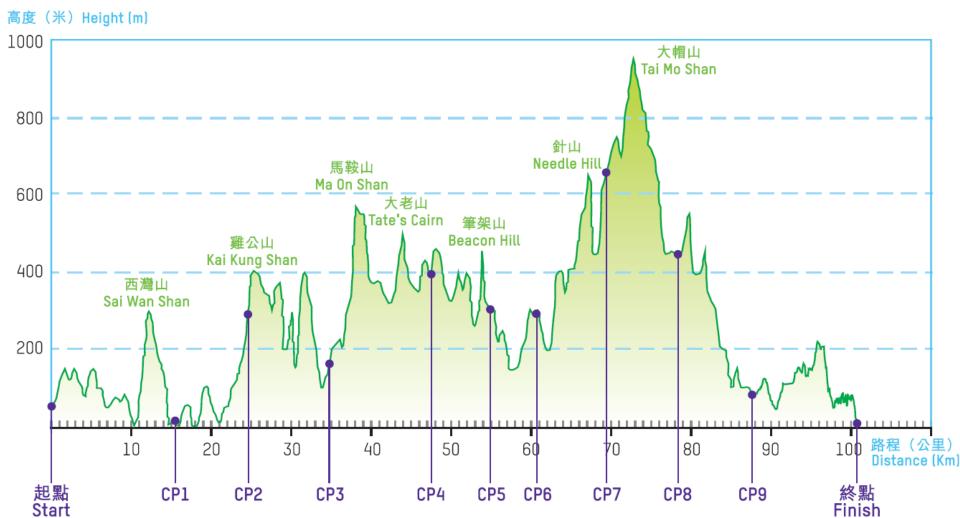

--------------------------------------------------------------------------------------|
| 1986 | Oxfam started to co-organise, event open to public, 100 teams raised HK\$208,000       |
| 1997 | Oxfam became sole Organizer, 701 teams raised HK\$11,640,198                           |
| 1999 | Started to be "exported" overseas and becoming international                           |
| 2019 | OTW will be held in 14 cities                                                          |



## OXFAM TRAILWALKER 2019 – NEW ARRANGEMENTS



 New Finish Point – Chu Hai College of Higher Education (Longest route of OTW – 100.8 Km)

Revised Route – Checkpoint 9 to Finish Point

New Timing System

# ROUTE OF OXFAM TRAILWALKER





#### **OTW ROUTE ELEVATION**



•23 peaks | Total ascent 4,550m | 14,928 feet



# OXFAM TRAILWALKER EVERYONE SAFE & HAPPY



- Tents
- Electricity
- Telecom + computers

- Toilets
- First Aid
- Furnishing



#### BEGIN W/ AN END IN MIND



- from Stephen Covey (1932-2012)



#### **THEME OF 2019**







OXFAM TRAILWALKER 15-17/11/2019 | DONATE NOW TO REACH MORE SMALLHOLDER FARMERS WITH OUR DEVELOPMENT PROGRAMMES

Principal Spansor



Lagistica Sponsora 亞洲萬里通





















STEELS DOWN













































#### **EVENT DATES**



## 15 – 17 November 2019

#### Organiser



#### **Principal Sponsor**



### ROUTE





#### THE ROUTE



- Start Point: Pak Tam Chung, Sai Kung
- Finish Point (NEW!) Chu Hai College of Higher Education
- The first 87.7 km = Sections 1 to 9 of the MacLehose Trail (M001 M174)
- The last 13.1km = follows the Yue