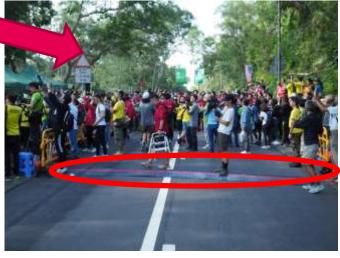

#### PENALTY POINT

- To ensure the safety and fairness, shortcut is strictly prohibited
- Two Penalty Points will be added:
  - 1) 4p: Between CP4 (Gilwell Camp) and CP5 (Beacon Hill), near M099 (Tiu Tso Ngam near Kwun Ping Road).
  - 2) 9p: Passed CP9 (Kut Hing Bridge), near M175
- Any team having any member of the team found to have passed the Point will have 120 minutes added to the finishing time of the team. If having record at both Penalty Points, 240 minutes will be added to the team.