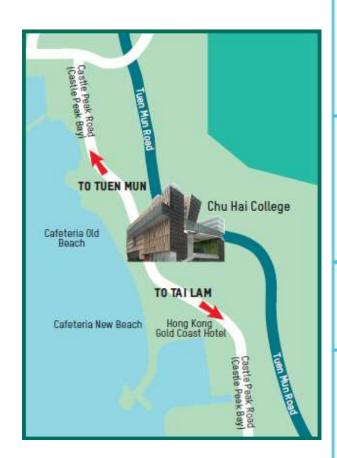

# FACILITY NEAR FP – SHOWER (CAFETERIA OLD BEACH)

Take stairs to Cafeteria Old Beach

### FACILITY NEAR FP — ACCOMMODATION (HK GOLD COAST HOTEL)

- Premium Booking Offer for Oxfam Trailwalker
- Period: 12-19 November 2019
- Room category: Deluxe Seaview Room (Twin Beds)\*
- Price: HK\$980 (Sun-Fri) / HK\$1,080 (Sat) (plus a 10% service charge)
- \*50 rooms will be reserved for this special offer; available on a firstcome, first-served basis
- Offer deadline:30 September