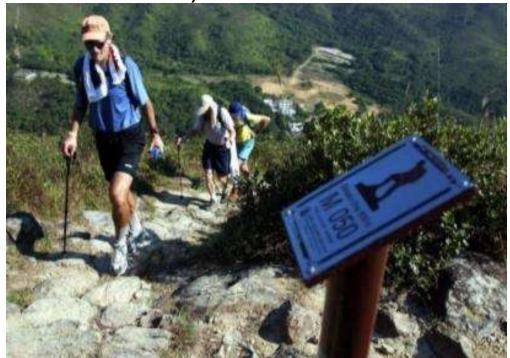

#### THE ROUTE

- Start Point: Pak Tam Chung, Sai Kung
- Finish Point (NEW!) Chu Hai College of Higher Education
- The first 87.7 km = Sections 1 to 9 of the MacLehose Trail (M001 M174)
- The last 13.1km = follows the Yuen Tsuen Ancient Trail (C6119-C6124), turns left onto the Tai Lam Forest Track, makes its way back to the MacLehose Trail (M178 – M193 + countdown banners)
- The route to the Finish Point can be challenging, with some unpaved and uphill paths
- Every walker MUST practise on all ten sections of the trail, especially the final section
- Participants should stay on the marked course. Shortcuts are strictly prohibited and penalty will be imposed. The Organiser will not record the results and rankings of participants who are found to have taken shortcuts.

#### **OTW ROUTE ELEVATION**

•23 peaks | Total ascent 4,550m | 14,928 feet