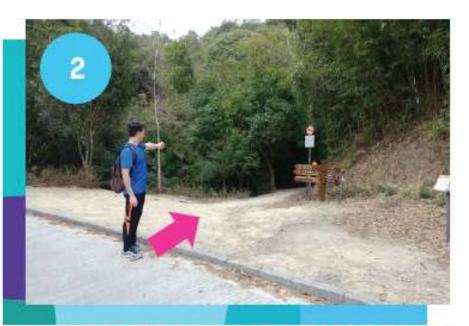

Junction between Distance Post C6119 and M175

Turn right at the entrance of Yuen Tsuen Ancient Trail C6119 and head to Tai Tong Barbecue Site.

Move along Yuen Tsuen Ancient Trail (C6119 - C6124)

Follow the directions to Tai Tong Nature Trail at the junction.

Move along Yuen Tsuen Ancient Trail (C6119 - C6124)

Follow the directions to Tai Tong Nature Trail at the junction.

Move along Yuen Tsuen Ancient Trail (C6119 - C6124)

Follow the directions to Tai Tong Nature Trail at the junction.