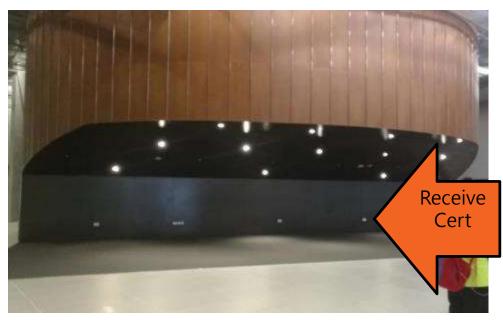

### RECEIVING CERTIFICATE

- 30 minutes after checking-in at FP, teams can collect certificates at the "Certificate Counter" then leave FP, OR
- Register with Counter staff to wait for going on stage to be presented certificates by our guests
- The Organiser may verify timing record with teams, please cooperate

### FINISH CERTIFICATE