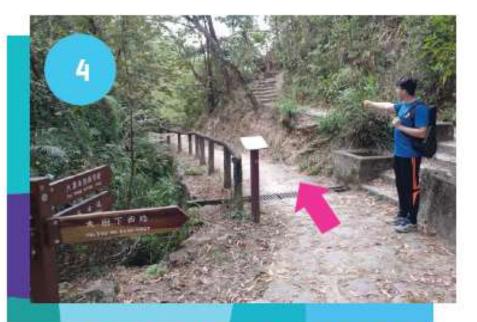

### CP9 → FINISH POINT

Follow M Trail to Yuen Tsuen **Ancient Trail** (before M175 > C6119 junction), turn right to Yuen Tsuen **Ancient Trail** 

After Distance Post M174
Participants follow the MacLehose Trail after checking in at CP9.

Junction between Distance Post C6119 and M175

Turn right at the entrance of Yuen Tsuen Ancient Trail C6119 and head to Tai Tong Barbecue Site.

Move along Yuen Tsuen Ancient Trail (C6119 - C6124)

Follow the directions to Tai Tong Nature Trail at the junction.