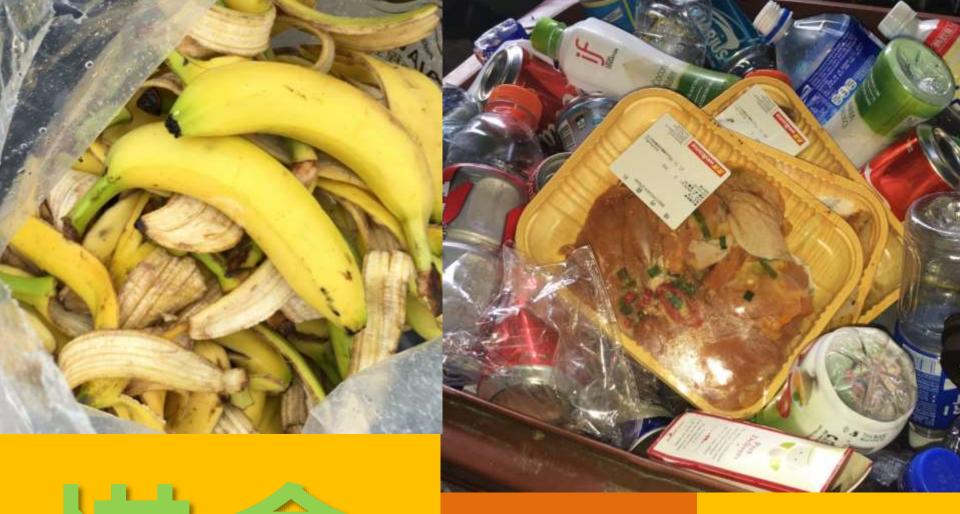

## Bring bottles from CP1 (Sai Wan) to CP2 (Pak Tam Au) for recycling

Don't waste food – plan ahead how much you can eat and take home any leftover

#剩食帶回家 Take leftover home

#食光光 Empty plate