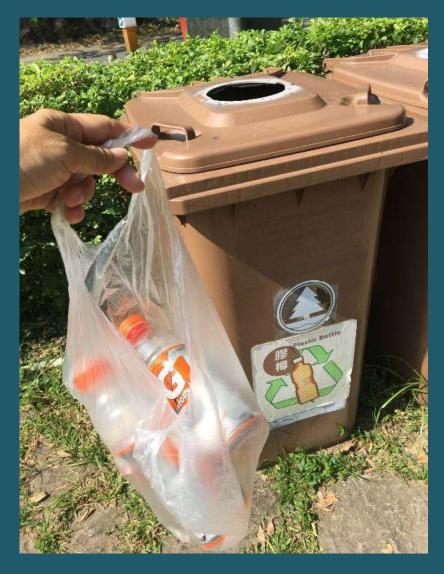

mped onto your certificate!

## Choose any four of the following actions to become a Green4 Trailwalker:

- 1. Bring your own cup / container for hot drinks and soup
- 2. Bring your own cutlery
- 3. Take empty bottles / cans to our recycling bins
- 4. Take litter along the trail back to checkpoints
- 5. Be a green support team do not use single-use plastic
- 6. Bring bottles from CP1 (Sai Wan) to CP2 (Pak Tam Au) for recycling
- 7. Don't waste food plan what you can eat in advance and take home any leftover
- 8. Take public transports instead of driving to reduce your carbon footprint
- 9. Eat more vegetables than meat during the OTW

# Action 1 BYOC





# Action 2 BYOC





#### Take empty bottles/cans to recycling bins





## Action 4 Take litter along the trail back to checkpoints





Be a green support team – do not use single-use plastic





## Bring bottles from CP1 (Sai Wan) to CP2 (Pak Tam Au) for recycling





Don't waste food – plan ahead how much you can eat and take home any leftover



#剩食帶回家 Take leftover home



#食光光 Empty plate

# Take public transports instead of driving to reduce your carbon footprint





預先購買大會巴士券 Buy shuttle bus tickets in advance

# Eat more vegetables than meat during the OTW

#### 菜單參考:

- 蕃薯/薯仔
- 咖哩什菜飯
- 腐皮壽司
- 青瓜壽司
- 蕃茄通粉
- 什豆粥
- 環球果盤(提子/橙/蕉...)
- 豆漿



Photo: 走肉。朋友

### Green Support is equally important

- 預算準確份量
   Prepare accurate quantity of food
- 剩食請帶走
   Take home any leftover food
- 減少用即棄
   Reduce using single-use disposable products
- 資源請回收
   Recycle waste to become resources
- 自己垃圾自己帶走
  Take away your own rubbish