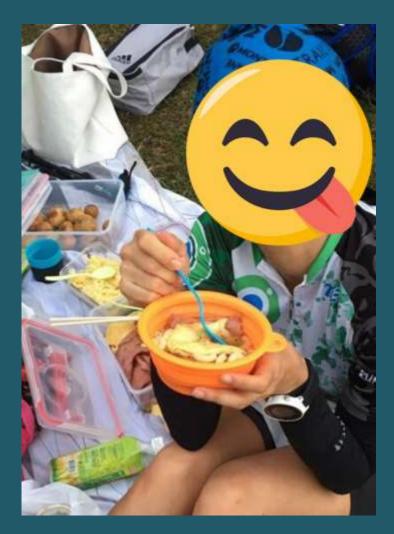

os showing your actions on FB/IG (set privacy as "public")

Step 5. The new 'Green4 Trailwalker' monogram will be stamped onto your certificate!

## Choose any four of the following actions to become a Green4 Trailwalker:

- 1. Bring your own cup / container for hot drinks and soup
- 2. Bring your own cutlery
- 3. Take empty bottles / cans to our recycling bins
- 4. Take litter along the trail back to checkpoints
- 5. Be a green support team do not use single-use plastic
- 6. Bring bottles from CP1 (Sai Wan) to CP2 (Pak Tam Au) for recycling
- 7. Don't waste food plan what you can eat in advance and take home any leftover
- 8. Take public transports instead of driving to reduce your carbon footprint
- 9. Eat more vegetables than meat during the OTW

# Action 1 BYOC





# Action 2 BYOC





#### Take empty bottles/cans to recycling bins





## Action 4 Take litter along the trail back to checkpoints





Be a green support team – do not use single-use plastic





## Bring bottles from CP1 (Sai Wan) to CP2 (Pak Tam Au) for recycling





Don't waste food – plan ahead how much you can eat and take home any leftover



#剩食帶回家 Take leftover home



#食光光 Empty plate

# Take public transports instead of driving to reduce your carbon footprint





預先購買大會巴士券 Buy shuttle bus tickets in advance

# Eat more vegetables than meat during the OTW

#### 菜單參考:

- 蕃薯/薯仔
- 咖哩什菜飯
- 腐皮壽司
- 青瓜壽司
- 蕃茄通粉
- 什豆粥
- 環球果盤(提子/橙/蕉...)
- 豆漿



Photo: 走肉。朋友

### Green Support is equally important

- 預算準確份量
   Prepare accurate quantity of food
- 剩食請帶走
   Take home any leftover food
- 減少用即棄
   Reduce usin