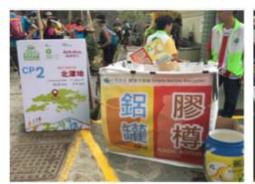

## Recycling bins and green ambassadors at checkpoints

#### Take empty bottles/cans to recycling bins