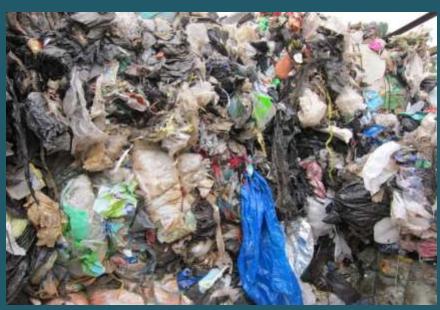

# We dump these to landfills in a day (2017)

(1) Other paper waste includes tissue paper, paper bags, etc.

# We dump these to landfills in a day (2017)