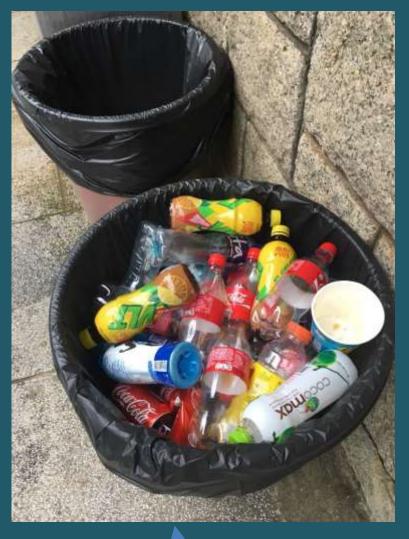

# We dump these to landfills in a day (2017)

(1) Other paper waste includes tissue paper, paper bags, etc.

# We dump these to landfills in a day (2017)