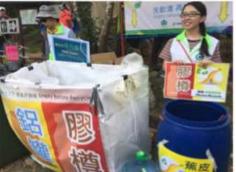

## Recycling bins and green ambassadors at checkpoints

#### Take empty bottles/cans to recycling bins