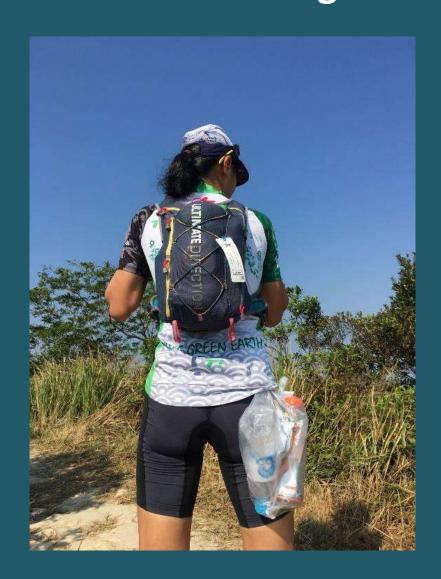

tamped onto your certificate!

## Choose any four of the following actions to become a Green4 Trailwalker:

- 1. Bring your own cup / container for hot drinks and soup
- 2. Bring your own cutlery
- 3. Take empty bottles / cans to our recycling bins
- 4. Take litter along the trail back to checkpoints
- 5. Be a green support team do not use single-use plastic
- 6. Bring bottles from CP1 (Sai Wan) to CP2 (Pak Tam Au) for recycling
- 7. Don't waste food plan what you can eat in advance and take home any leftover
- 8. Take public transports instead of driving to reduce your carbon footprint
- 9. Eat more vegetables than meat during the OTW

# Action 1 BYOC





# Action 2 BYOC





#### Take empty bottles/cans to recycling bins





## Action 4 Take litter along the trail back to checkpoints





Be a green support team – do not use single-use plastic





## Bring bottles from CP1 (Sai Wan) to CP2 (Pak Tam Au) for recycling





Don't waste food – plan ahead how much you can eat and take home any leftover



#剩食帶回家 Take leftover home



#食光光 Empty plate

# Take public transports instead of driving to reduce your carbon footprint





預先購買大會巴士券 Buy shuttle bus tickets in advance

# Eat more vegetables than meat during the OTW

#### 菜單參考:

- 蕃薯/薯仔
- 咖哩什菜飯
- 腐皮壽司
- 青瓜壽司
- 蕃茄通粉
- 什豆粥
- 環球果盤(提子/橙/蕉...)
- 豆漿



Photo: 走肉。朋友

### Green Support is equally important

- 預算準確份量
   Prepare accurate quantity of food
- 剩食請帶走
   Take home any leftover food
- 減少用即棄
   Reduce using single-use disposable products
- 資源請回收
   Recycle waste to become resources
- 自己垃圾自己帶走
  Take away your own rubbi