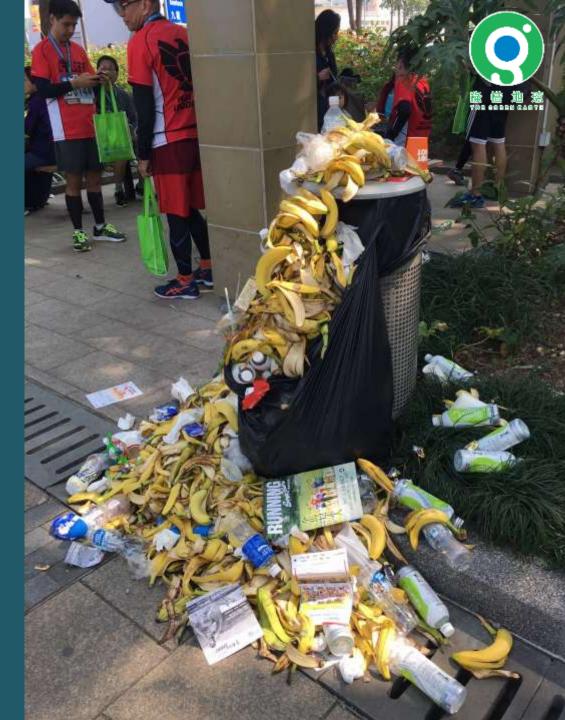

# We dump these to landfills in a day (2017)

(1) Other paper waste includes tissue paper, paper bags, etc.

# We dump these to landfills in a day (2017)