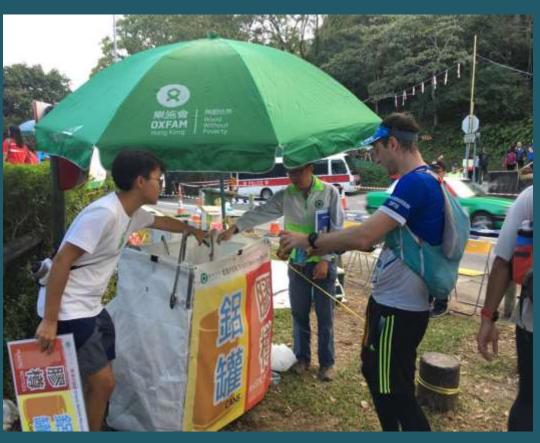

blic")

Step 5. The new 'Green4 Trailwalker' monogram will be stamped onto your certificate!

## Choose any four of the following actions to become a Green4 Trailwalker:

- 1. Bring your own cup / container for hot drinks and soup
- 2. Bring your own cutlery
- 3. Take empty bottles / cans to our recycling bins
- 4. Take litter along the trail back to checkpoints
- 5. Be a green support team do not use single-use plastic
- 6. Bring bottles from CP1 (Sai Wan) to CP2 (Pak Tam Au) for recycling
- 7. Don't waste food plan what you can eat in advance and take home any leftover
- 8. Take public transports instead of driving to reduce your carbon footprint
- 9. Eat more vegetables than meat during the OTW

# Action 1 BYOC





# Action 2 BYOC





#### Take empty bottles/cans to recycling bins





## Action 4 Take litter along the trail back to checkpoints





Be a green support team – do not use single-use plastic





## Bring bottles from CP1 (Sai Wan) to CP2 (Pak Tam Au) for recycling





Don't waste food – plan ahead how much you can eat and take home any leftover



#剩食帶回家 Take leftover home



#食光光 Empty plate

# Take public transports instead of driving to reduce your carbon footprint





預先購買大會巴士券 Buy shuttle bus tickets in advance

# Eat more vegetables than meat during the OTW

#### 菜單參考:

- 蕃薯/薯仔
- 咖哩什菜飯
- 腐皮壽司
- 青瓜壽司
- 蕃茄通粉
- 什豆粥
- 環球果盤(提子/橙/蕉...)
- 豆漿



Photo: 走肉。朋友

### Green Support is equally important

- 預算準確份量
   Prepare accurate quantity of food
- 剩食請帶走
   Take home any leftover food
- 減少用即棄
   Reduce using single-use disposable products
- 資源請回收
   Recycle