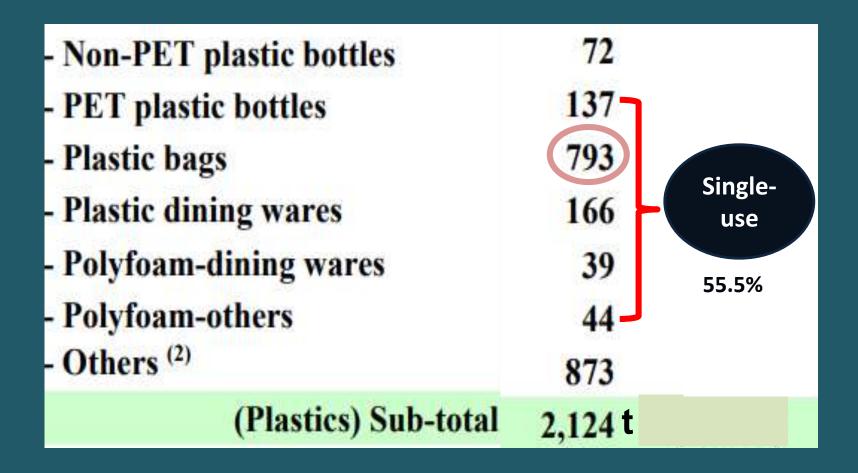

# We dump these to landfills in a day (2017)

(1) Other paper waste includes tissue paper, paper bags, etc.

# We dump these to landfills in a day (2017)