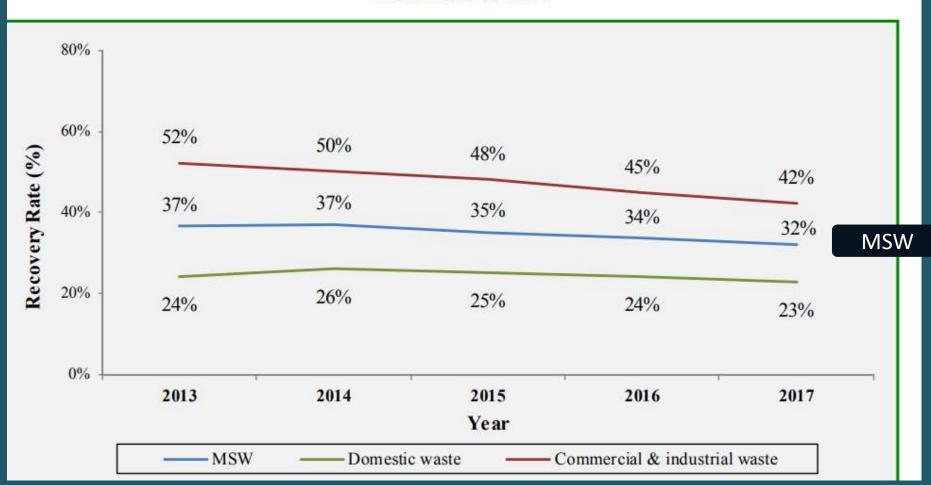

## Recovery rates

Plate 3.2 Recovery rates of MSW, domestic waste, and commercial and industrial waste from 2013 to 2017