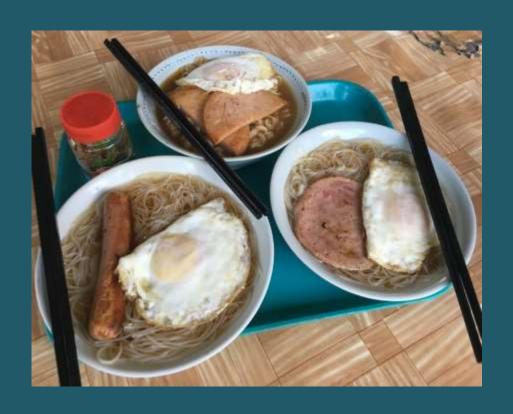

deos showing your actions on FB/IG (set privacy as "public")

Step 5. The new 'Green4 Trailwalker' monogram will be stamped onto your certificate!

## Choose any four of the following actions to become a Green4 Trailwalker:

- 1. Bring your own cup / container for hot drinks and soup
- 2. Bring your own cutlery
- 3. Take empty bottles / cans to our recycling bins
- 4. Take litter along the trail back to checkpoints
- 5. Be a green support team do not use single-use plastic
- 6. Bring bottles from CP1 (Sai Wan) to CP2 (Pak Tam Au) for recycling
- 7. Don't waste food plan what you can eat in advance and take home any leftover
- 8. Take public transports instead of driving to reduce your carbon footprint
- 9. Eat more vegetables than meat during the OTW

# Action 1 BYOC





# Action 2 BYOC





#### Take empty bottles/cans to recycling bins





## Action 4 Take litter along the trail back to checkpoints





Be a green support team – do not use single-use plastic





## Bring bottles from CP1 (Sai Wan) to CP2 (Pak Tam Au) for recycling





Don't waste food – plan ahead how much you can eat and take home any leftover



#剩食帶回家 Take leftover home



#食光光 Empty plate

# Take public transports instead of driving to reduce your carbon footprint





預先購買大會巴士券 Buy shuttle bus tickets in advance

# Eat more vegetables than meat during the OTW

#### 菜單參考:

- 蕃薯/薯仔
- 咖哩什菜飯
- 腐皮壽司
- 青瓜壽司
- 蕃茄通粉
- 什豆粥
- 環球果盤(提子/橙/蕉...)
- 豆漿



Photo: 走肉。朋友

### Green Support is equally important

- 預算準確份量
   Prepare accurate quantity of food
- 剩食請帶走
   Take home any leftover food
- 減少用即棄
   Reduce us