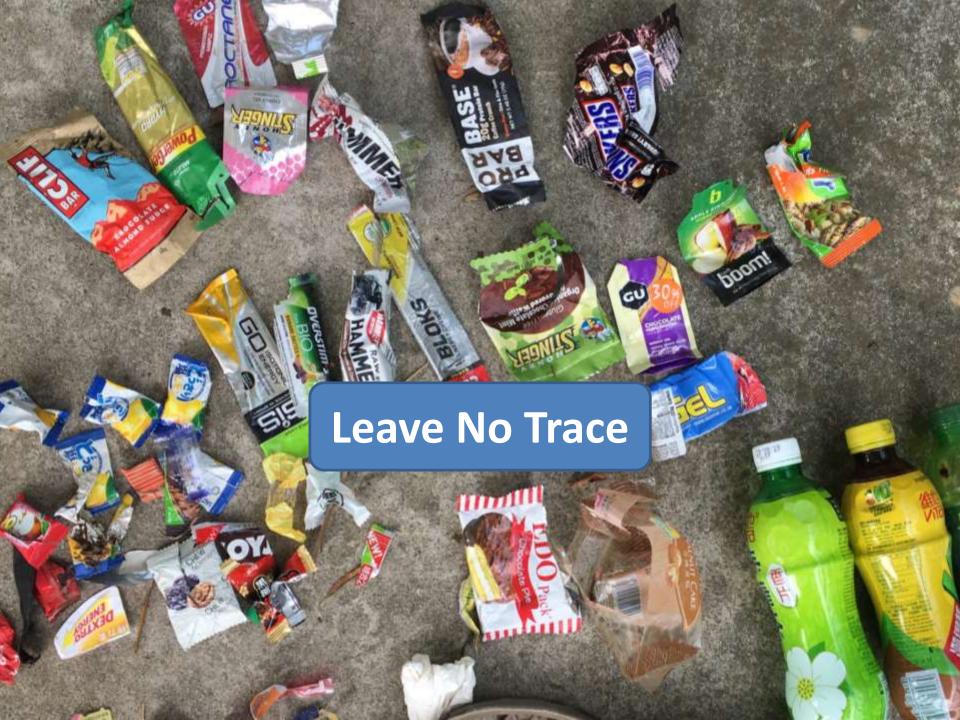

## Action 4 Take litter along the trail back to checkpoints

Be a green support team – do not use single-use plastic