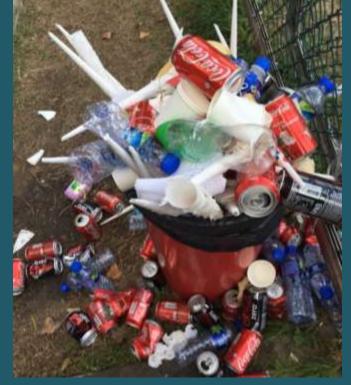

# We dump these to landfills in a day (2017)

(1) Other paper waste includes tissue paper, paper bags, etc.

# We dump these to landfills in a day (2017)