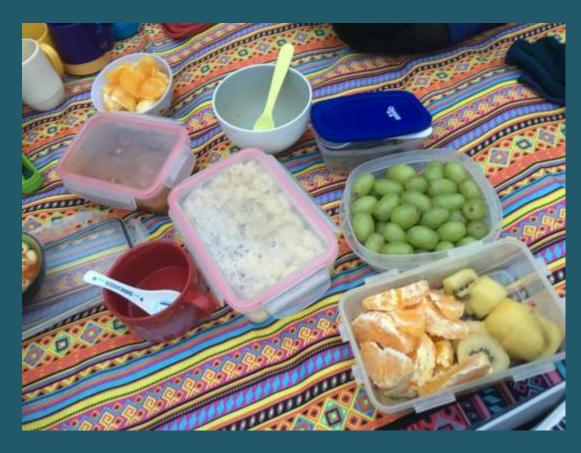

# Eat more vegetables than meat during the OTW

#### 菜單參考:

- 蕃薯/薯仔
- 咖哩什菜飯
- 腐皮壽司
- 青瓜壽司
- 蕃茄通粉
- 什豆粥
- 環球果盤(提子/橙/蕉...)
- 豆漿

Photo: 走肉。朋友