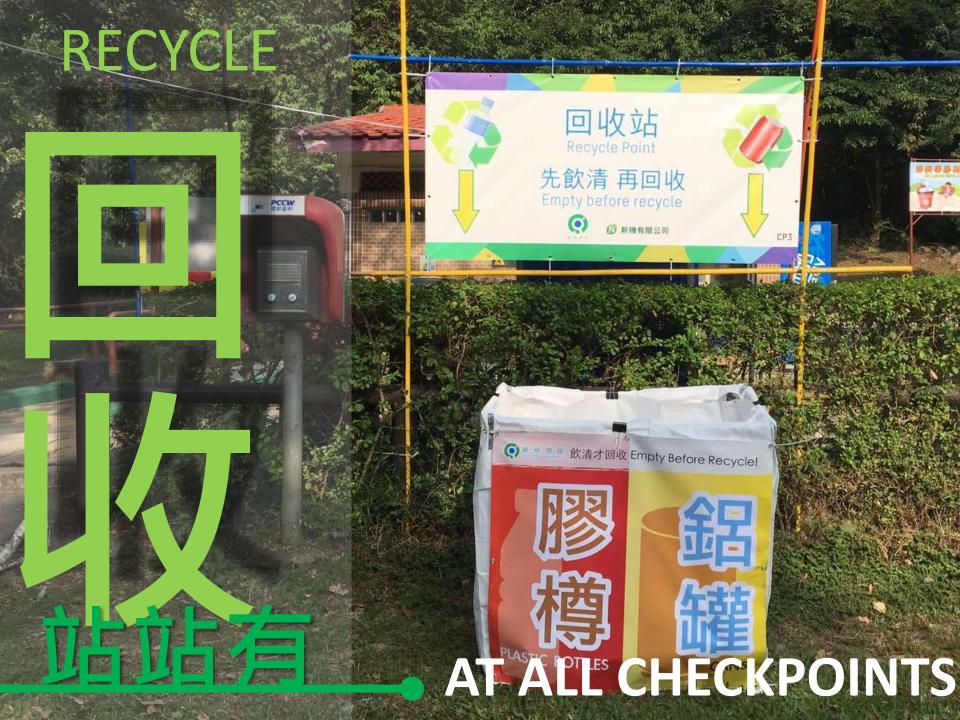

## Recycling bins and green ambassadors at checkpoints

#### Take empty bottles/cans to recycling bins