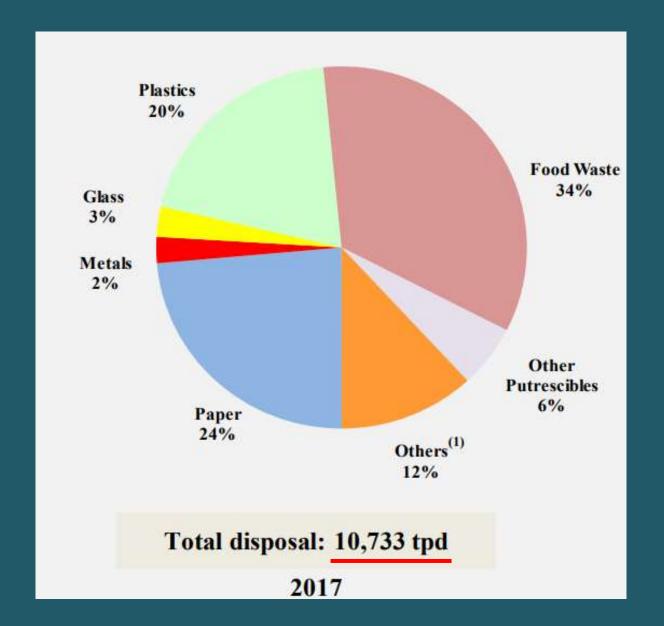

# We dump these to landfills in a day (2017)

(1) Other paper waste includes tissue paper, paper bags, etc.