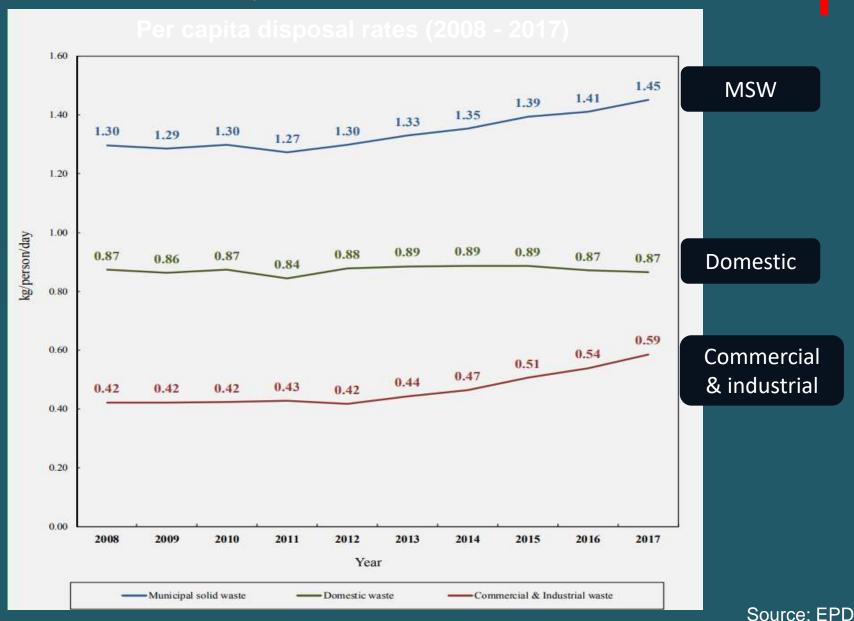

# 線槽黎行

# Green Trailwalker 2019





Edwin Lau, MH

### Do you think HK has waste crisis?

### Waste disposal trend (MSW)



## Recovery rates

Plate 3.2 Recovery rates of MSW, domestic waste, and commercial and industrial waste from 2013 to 2017



### This is the main waste management solution



### Useful resources were buried



# We dump these to landfills in a day (2017)



(1) Other paper waste includes tissue paper, paper bags, etc.

# What type of plastic disposed of the most in Hong Kong?









# We dump these to landfills in a day (2017)



### (1) Too dependent on others



Photo: Jacky Lau

### (2) Needed policies are missing

生產者責任法規 (Producer Responsibility legislation)

廢物按量收費 (Waste Charging legislation)





### (3) Our environmental awareness is...







This is a recycling bin

This is a litter bin













### They can last for 450 yrs or more









### Green Event! Campaign 綠惜